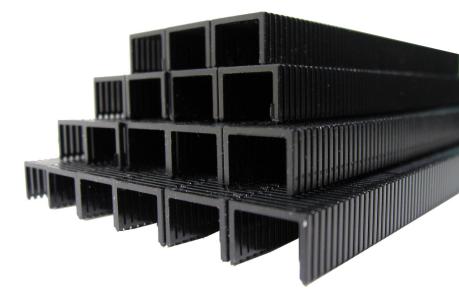

## **BLACK MAGIC® ROAD TIRE RETREAD STAPLE**

The S/05-37TR is our most popular retread staple. It is used by many pre-cure retreaders including Bandag and Goodyear.

Packaging: 5112 staples per box ● 20 boxes per case

### **FEATURES**

- Melts during cure cycle
- Completely non-metal