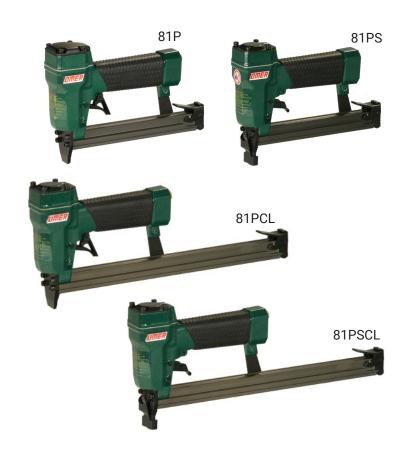

#### **TOOLS**

**OMER 81P Series** 

# OMER 81P SERIES STAPLER

The 81P pneumatic stapler drives BLACK MAGIC®, 19 gauge, composite, tire retread staples. It is extremely fast, lightweight, well-balanced and rugged.

It is offered in a standard-length magazine and a long magazine version for operators who prefer less reloading.

The 81P is also offered with a trigger safety or with a contact trip safety to reduce the possibility of accidental firing.

#### **TECHNICAL DATA**

| Model                  | 81P                                      | 81PS                                     | 81PCL                                    | 81PSCL                                   |
|------------------------|------------------------------------------|------------------------------------------|------------------------------------------|------------------------------------------|
| Magazine capacity      | 92 staples                               | 92 staples                               | 175 staples                              | 175 staples                              |
| Operating air pressure | 60 - 90 psi (4 - 6 bar)                  |                                          |                                          |                                          |
| Dimensions LxWxH       | 8.5" x 1.7" x 5.8"<br>(216 x 43 x 148mm) | 8.5" x 1.7" x 5.8"<br>(216 x 43 x 148mm) | 13.8" x 1.7" x 5.8"<br>(350 x 43 x148mm) | 13.8" x 1.7" x 5.8"<br>(350 x 43 x148mm) |
| Weight                 | 2.0 lb (0.9 kg)                          | 2.0 lb (0.9 kg)                          | 2.4 lb (1.1 kg)                          | 2.4 lb (1.1 kg)                          |
| Safety                 | Trigger                                  | Contact                                  | Trigger                                  | Contact                                  |