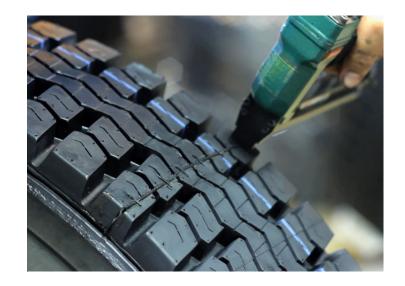

## **BLACK MAGIC® ROAD TIRE RETREAD STAPLE**

The S/05-37TR is our most popular retread staple. It is used by many pre-cure retreaders including Bandag and Goodyear.

Packaging: 5112 staples per box ● 20 boxes per case

#### **APPLICATIONS**

- Tire splice
- Bench splice
- Wick pad
- Poly film
- Tire tags