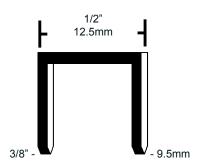

## **BLACK MAGIC® ROAD TIRE RETREAD STAPLE**

The S/05-37TR is our most popular retread staple. It is used by many pre-cure retreaders including Bandag and Goodyear.

Packaging: 5112 staples per box ● 20 boxes per case